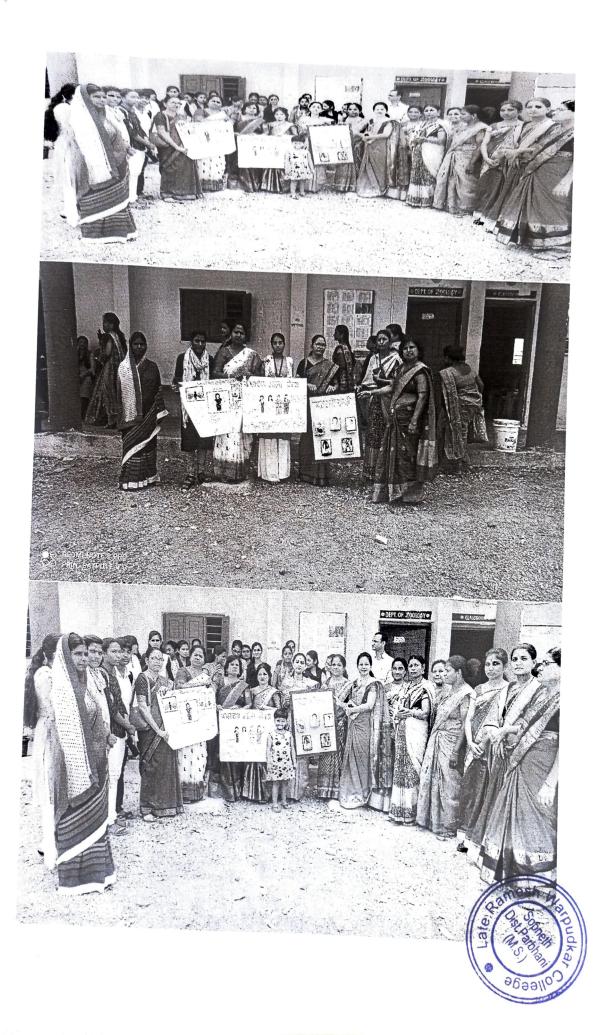

| Title of the Activity                              | Wall Poster Publication                                                                                                                                                                                                                                                                                                                                                                                                                                                                                                                                                                                                                                                                                                                                                                                                                                                                        |  |  |
|----------------------------------------------------|------------------------------------------------------------------------------------------------------------------------------------------------------------------------------------------------------------------------------------------------------------------------------------------------------------------------------------------------------------------------------------------------------------------------------------------------------------------------------------------------------------------------------------------------------------------------------------------------------------------------------------------------------------------------------------------------------------------------------------------------------------------------------------------------------------------------------------------------------------------------------------------------|--|--|
| Title of the poster                                | Modern women                                                                                                                                                                                                                                                                                                                                                                                                                                                                                                                                                                                                                                                                                                                                                                                                                                                                                   |  |  |
| Date of Publication of wall poster                 | 8 <i>B</i> /22                                                                                                                                                                                                                                                                                                                                                                                                                                                                                                                                                                                                                                                                                                                                                                                                                                                                                 |  |  |
| Aims and Objective                                 | Publication of posters on the theme Modern Woman on International Women's Day. To introduce students to the changing status of Indian women, to study the comparative status of pre-independence and post-independence women, to introduce women achievers in various fields, to help students study the new image of the earning woman. To develop and improve students' reading and writing skills                                                                                                                                                                                                                                                                                                                                                                                                                                                                                           |  |  |
| The Chief Guest /Speaker                           | Honorable Jyoti Tai Kadam honorable Pooja and parents students and teachers                                                                                                                                                                                                                                                                                                                                                                                                                                                                                                                                                                                                                                                                                                                                                                                                                    |  |  |
| Student involved in the preparation of wall poster | 15                                                                                                                                                                                                                                                                                                                                                                                                                                                                                                                                                                                                                                                                                                                                                                                                                                                                                             |  |  |
| Guide                                              | Dr Sunita Atmaram Tengse                                                                                                                                                                                                                                                                                                                                                                                                                                                                                                                                                                                                                                                                                                                                                                                                                                                                       |  |  |
| Short Summery                                      | On the occasion of International Women's Day, the vice-president of the organization Hon'ble Jyotitai Kadam, Hon'ble Poojatai Kadam and other women parents were invited and a poster was displayed by dignitaries and the dignitaries had an open dialogue on the changing position of women in the society. The students had made these fears in the sheets. Students shed light on how Kamawati is creating a new identity for women through poetry. The students highlighted through their literature collection and writing that women are not only confined within four walls but they are trying to create their new identity in the world. The need of women to keep the social system in good condition was highlighted through this poster and these posters helped the students to know the new identity of women, new field of work, new work, new performance, new responsibility |  |  |
| Expenses                                           | 175 rs (30) (31)                                                                                                                                                                                                                                                                                                                                                                                                                                                                                                                                                                                                                                                                                                                                                                                                                                                                               |  |  |

#### भाग - ब

उपक्रम / कार्यक्रमाचे क्रमांक संक्षिप्त विवरण

जागतिक महिला दिनानिमित महिलांच्या कार्याचा गौरम करून त्यांना सन्मानित करण्याच्या हेतून सावित्रीबाई फुले आणि जिजाऊ यांच्या जीवन व कार्यावर आधारित द्वितीय पत्रकाचे प्रकाशन मान्यवरांच्या हस्ते करण्यात आले

काय राजाभाऊ कदम विद्यालयातील महिला शिक्षिका कर्मचारी, पालक, आणि विद्यार्थिनी उपस्थित होत्या.